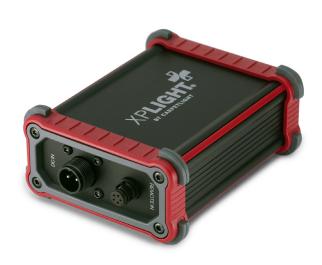

## **FEATURES**

Can be bent and crushed over 20.000 times, IP67, with white and red light.

Easy to hang with eyelets, Velcro or Bungee cords.

With remote control, dimmable and switchable.

Can be operated with all 24 volt connections. Up to 3 lights simultaneously.

The power supply is waterproof and supplies 24 volts.

XPLight Tentacle 640 Set 2 with 2 lights

XPLight Tentacle 640 Set 3 with 3 lights

CARPETLIGHT GmbH Friesenweg 5f 22763 Hamburg Germany Phone: +49 40 430 96 222 Email: xplights@carpetlight Web: www.xplights.com LinkedIn: #xplight