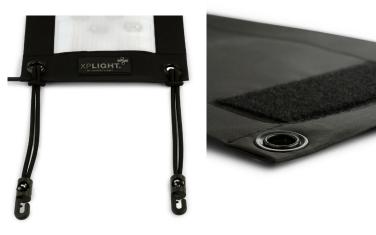

## **FEATURES**

Can be bent and crushed over 20.000 times, IP67, with white and red light.

Easy to hang with eyelets, Velcro or Bungee cords.

With remote control, dimmable and switchable.

Can be operated with all 24 volt connections. Up to 3 lights simultaneously.