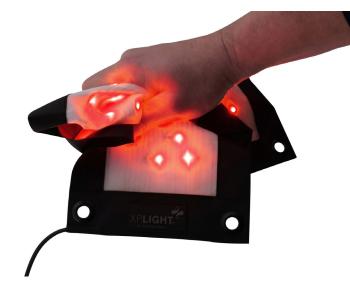

## **FEATURES**

Can be bent and crushed over 20.000 times, IP67, with white and red light.

Easy to hang with eyelets, Velcro or Bungee cords.

With remote control, dimmable and switchable.

Can be operated with all 24 volt connections. Up to 3 lights simultaneously.