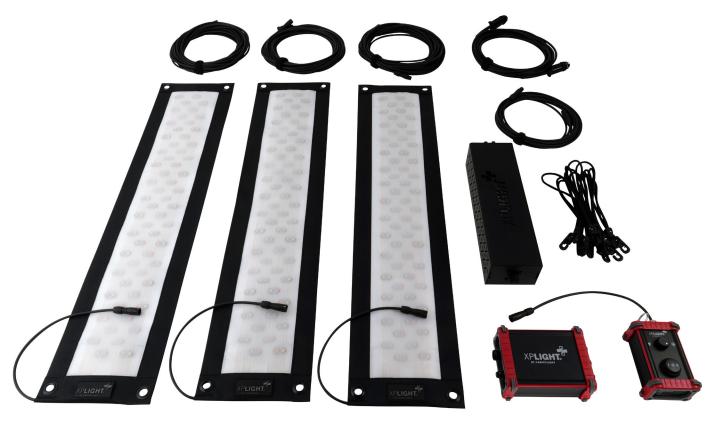

The power supply is waterproof and supplies 24 volts.

XPLight Tentacle 640 Set 2 with 2 lights

XPLight Tentacle 640 Set 3 with 3 lights

CARPETLIGHT GmbH Friesenweg 5f 22763 Hamburg Germany Phone: +49 40 430 96 222 Email: xplights@carpetlight Web: www.xplights.com LinkedIn: #xplight