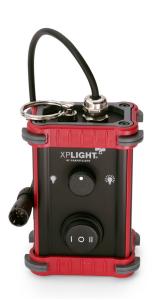

The power supply is waterproof and supplies 24 volts.

XPLight Tentacle 640 Set 2 with 2 lights

XPLight Tentacle 640 Set 3 with 3 lights

CARPETLIGHT GmbH Friesenweg 5f 22763 Hamburg Germany Phone: +49 40 430 96 222 Email: xplights@carpetlight Web: www.xplights.com LinkedIn: #xplight