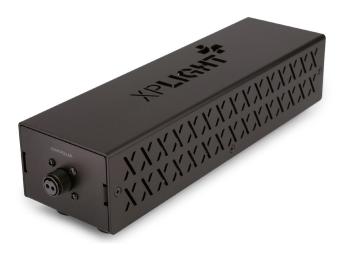

The power supply is waterproof and supplies 24 volts.

XPLight Tentacle 640 Set 2 with 2 lights

XPLight Tentacle 640 Set 3 with 3 lights

CARPETLIGHT GmbH Friesenweg 5f 22763 Hamburg Germany Phone: +49 40 430 96 222 Email: xplights@carpetlight Web: www.xplights.com LinkedIn: #xplight