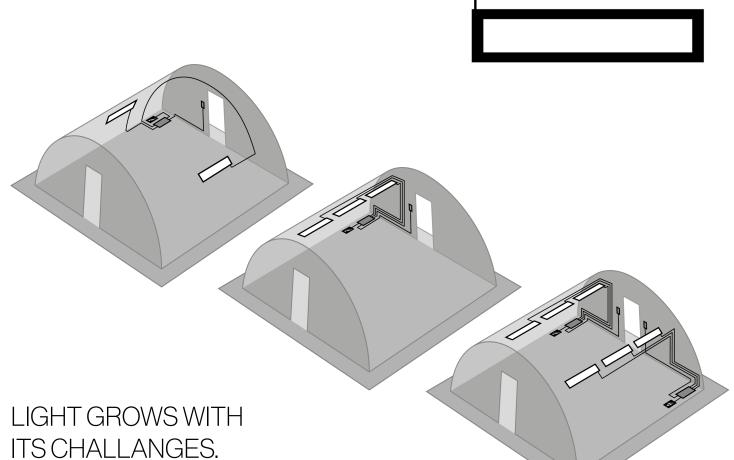

## SET UP, PLUG IN, SHINE.

The XPLight Tentacle system is easy as one two three.

XPLight Tentacle systems can be extended as required and can therefore be integrated into all types and sizes of functional tents. For tent manufacturers, pre-installation in their products is also possible.