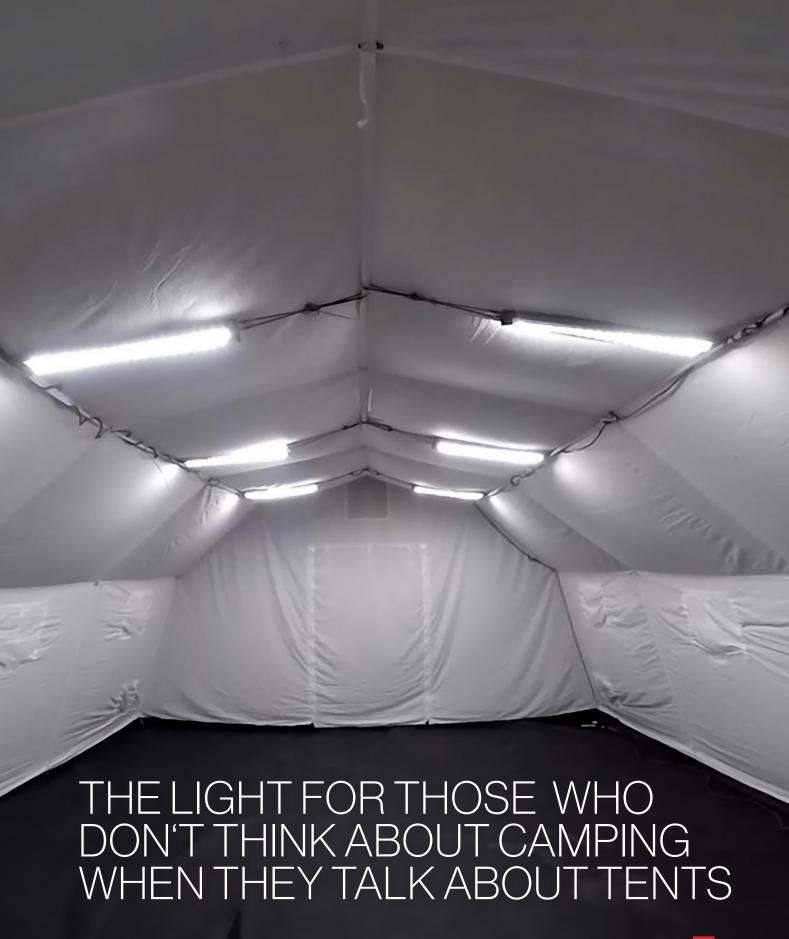

## XPLight Tentacle 640

Our XPLight Tentacle lights are as mobile, flexible and light as tent walls. But unlike tents, you only have to set them up once. This is because you can simply leave the handy and powerful lighting systems on the tent ceiling during assembling and dismantling.

## SET UP, PLUG IN, SHINE.

The XPLight Tentacle system is easy as one two three.

XPLight Tentacle systems can be extended as required and can therefore be integrated into all types and sizes of functional tents. For tent manufacturers, pre-installation in their products is also possible.