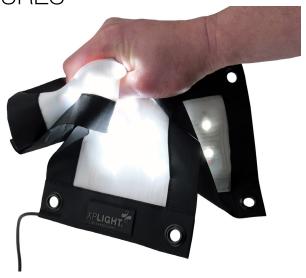

## **FEATURES**

Can be bent and crushed over 20.000 times, IP67, with white and red light.

Easy to hang with eyelets, Velcro or Bungee cords.

With remote control, dimmable and switchable.

Can be operated with all 24 volt connections. Up to 3 lights simultaneously.