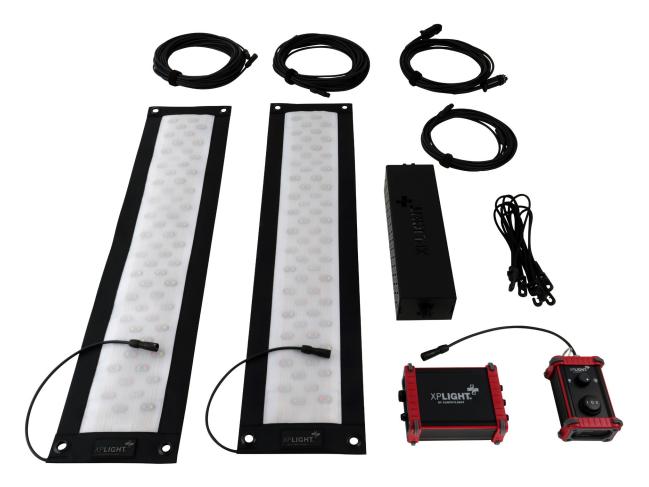

The power supply is waterproof and supplies 24 volts.

XPLight Tentacle 640 Set 2 with 2 lights

XPLight Tentacle 640 Set 3 with 3 lights

CARPETLIGHT GmbH Friesenweg 5f 22763 Hamburg Germany Phone: +49 40 430 96 222 Email: xplights@carpetlight Web: www.xplights.com LinkedIn: #xplight